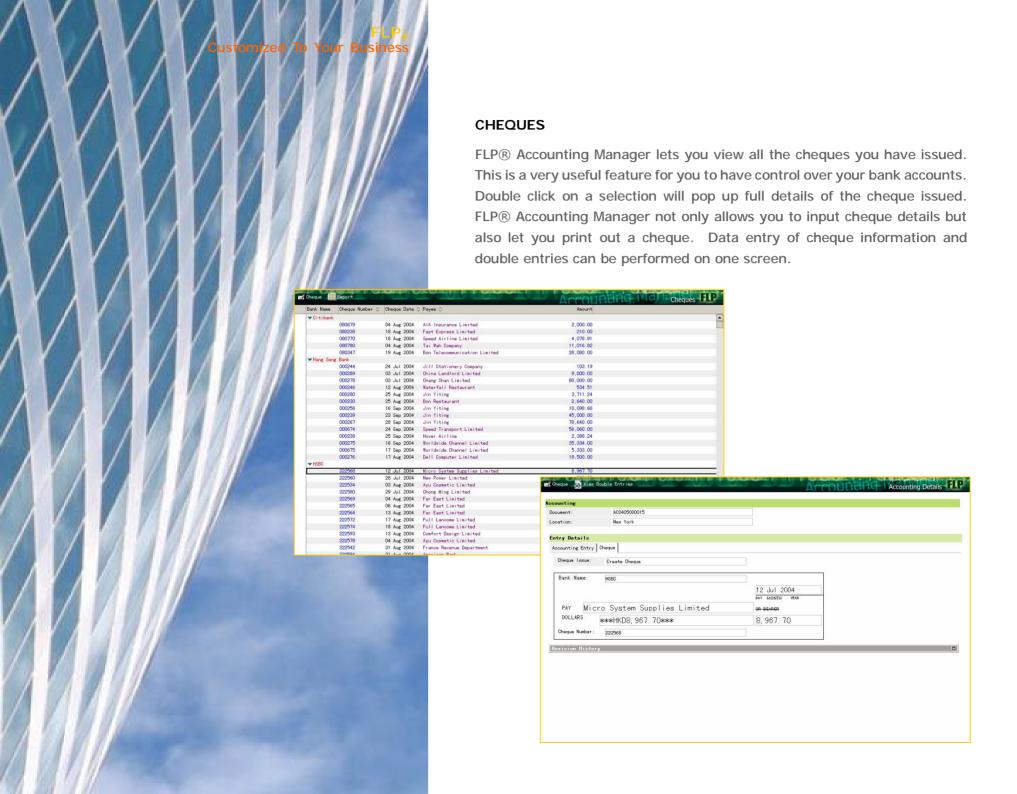

able    |               |           |               |     | 0.00          | 50,000.00    | (50,000.00)    |     | 0.00          | 59,390.00    | (59,390.00)   |   |
| Office Supplie   |               |           |               |     | 12,876.00     | 0.00         | 12,876.00      |     | 4,091.17      | 0.00         | 4,091.17      |   |
| N Overseen Trave | -I            |           |               |     | 20 884 00     | 0.00         | 90 854 00      |     | 18 788 78     | 0.00         | 16 766 76     |   |





#### **INTUITIVE JOURNAL ENTRIES SCREEN**

The interface of double entries input is so intuitive that any one who has basic book-keeping knowledge can complete the double entries without training. Notice that you don't need to jump to another module to input cheque details.







#### **EXCHANGE RATE**

FLP® Accounting Manager supports multi-currency. You can define currency and monthly exchange rates.

|       | Month    | Base Currency | Average Actual Rate | Fixed Rate | Budget Rate |  |
|-------|----------|---------------|---------------------|------------|-------------|--|
| ▼ EUR | 1        |               |                     | 11/2       | ***         |  |
|       | Jun=2004 | HKD           | 8.11                | 8.1        | 8.1         |  |
|       | Jul-2004 | HKD           | 8.105               | 8.1        | 8.1         |  |
|       | Aug-2004 | HKD           | 8.112               | 8.1        | 8.1         |  |
|       | Sep=2004 | HKD           | 8.21                | 8.1        | 8.1         |  |
|       | 0ot-2004 | HKD           | 8.22