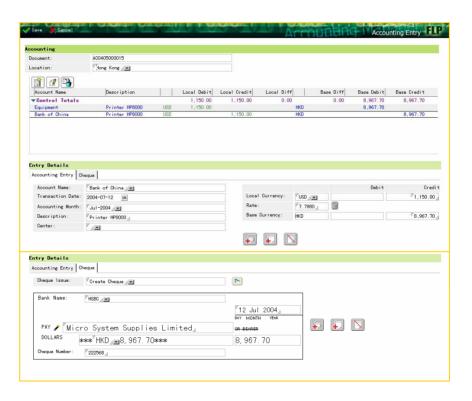

#### **JOURNAL ENTRIES**

All of your transaction journal entries are being recorded in FLP® Accounting Manager and you don't need to do posting. You can freely scroll the screen and browse all of the journals. Select an entry and click the button 'View Double Entries' will pop up the double entries in full details, e.g. cost center, location, exchange rate, local currency, base currency and cheque details

#### **INTUITIVE JOURNAL ENTRIES SCREEN**

The interface of double entries input is so intuitive that any one who has basic book-keeping knowledge can complete the double entries without training. Notice that you don't need to jump to another module to input cheque details.