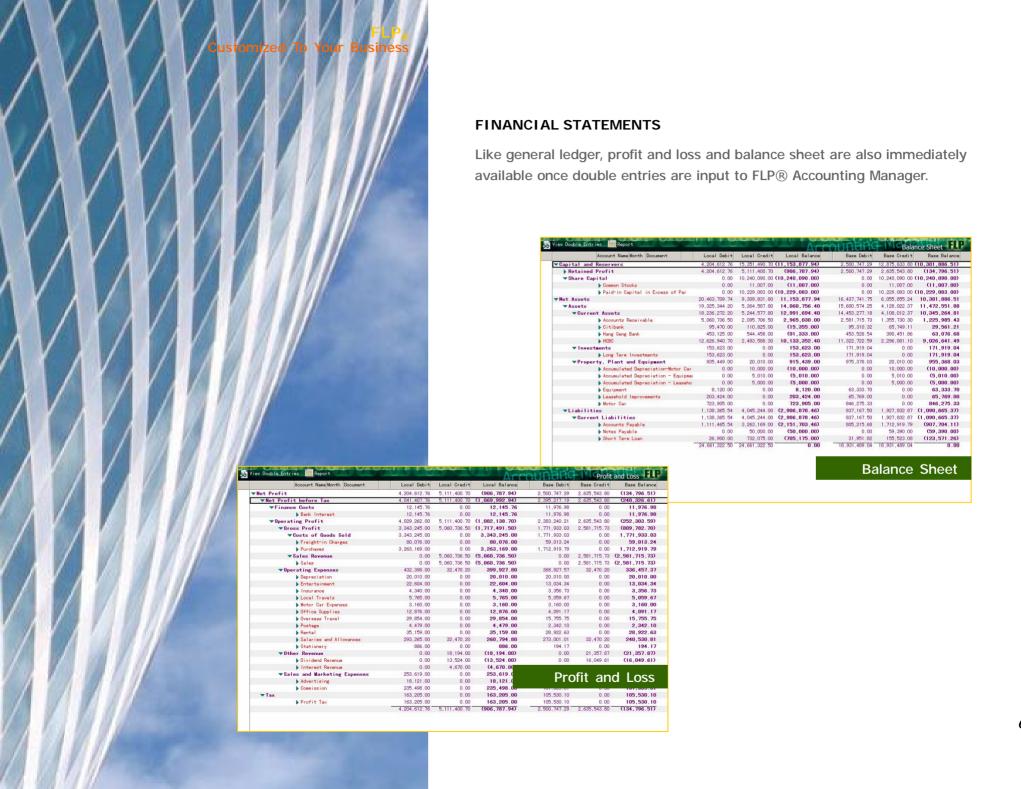

#### **GENERAL LEDGER**

Once double entries are input to FLP® Accounting Manager, you immediately are able to have the most updated balance of each account balance. Also, you can easily get the information of account balance by month. Similarly, select an entry and click the button 'View Double Entries' will bring you to the detailed double entries. Notice that FLP® Accounting Manager supports multi-currency.

In FLP® Accounting Manager, you will find the four basics of financial accounting:

- ▶ Journal Entries (Double Entries)
- General Ledger
- Profit and Loss
- Balance Sheet