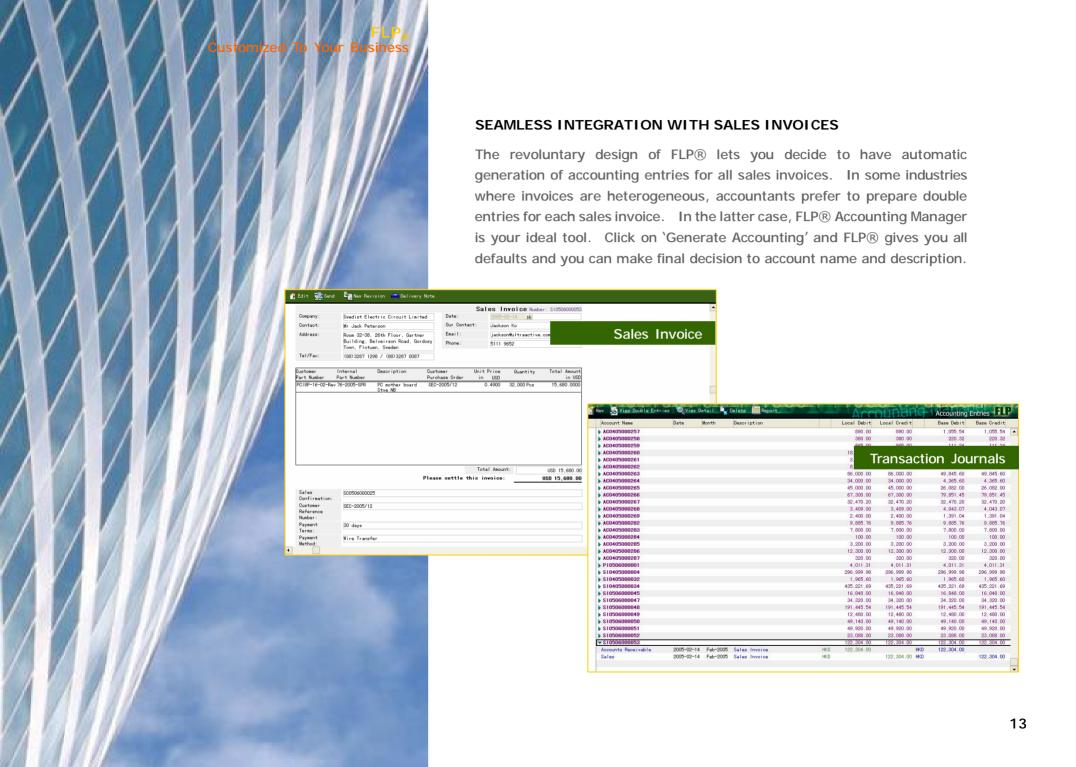

#### **SALES INVOICES**

If you have selected to use FLP® Accounting Manager only and prefer to issue sales invoices by using other or manual system, you will need to input the double entries (Dr Accounts Receivable; Cr Sales) to FLP® Accounting Manager. FLP® Accounts Receivable Manager, as its name says, lets you have a complete control of your receivables. Using FLP® Accounts Receivable Manager, you can issue sales invoices, debit notes and reminders. Settlements received from customers are also dealt with in FLP® Accounts Receivable Manager.