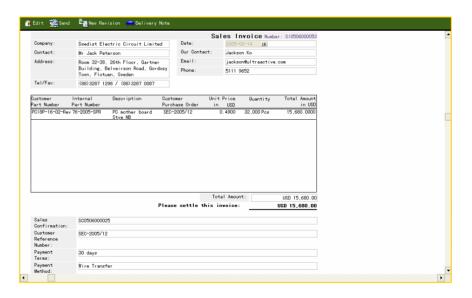

#### **SALES INVOICES**

If you have selected to use FLP® Accounting Manager only and prefer to issue sales invoices by using other or manual system, you will need to input the double entries (Dr Accounts Receivable; Cr Sales) to FLP® Accounting Manager. FLP® Accounts Receivable Manager, as its name says, lets you have a complete control of your receivables. Using FLP® Accounts Receivable Manager, you can issue sales invoices, debit notes and reminders. Settlements received from customers are also dealt with in FLP® Accounts Receivable Manager.