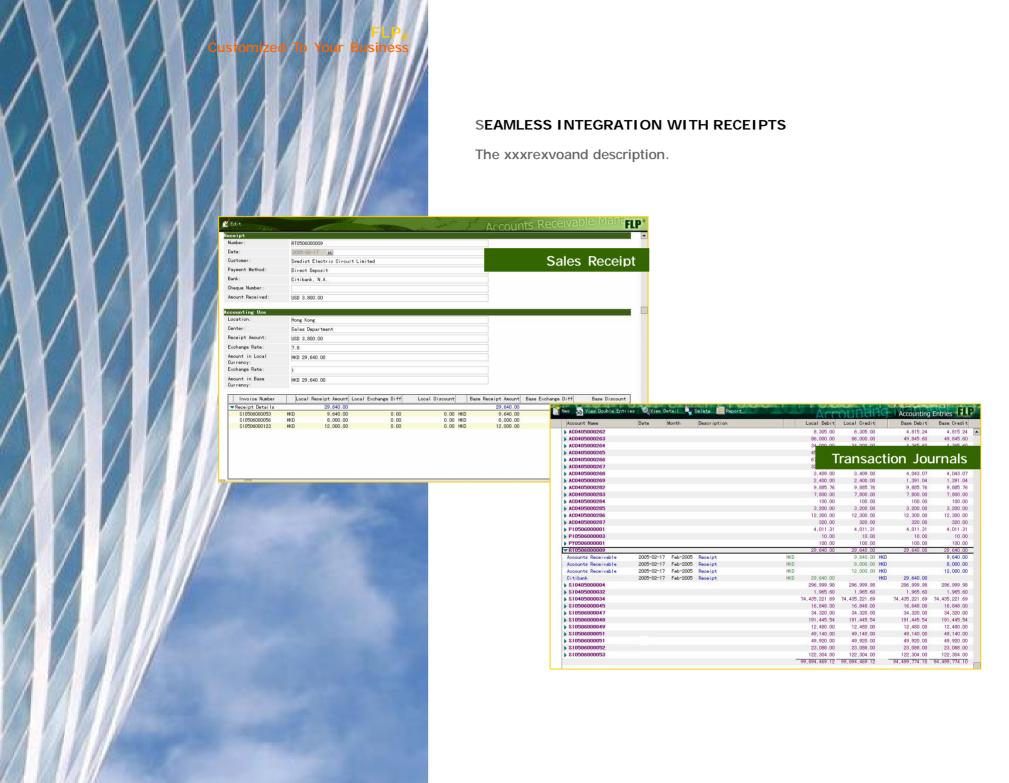

#### **SALES INVOICES**

If you have selected to use FLP® Accounting Manager only and prefer to issue sales invoices by using other or manual system, you will need to input the double entries (Dr Accounts Receivable; Cr Sales) to FLP® Accounting Manager. FLP® Accounts Receivable Manager, as its name says, lets you have a complete control of your receivables. Using FLP® Accounts Receivable Manager, you can issue sales invoices, debit notes and reminders. Settlements received from customers are also dealt with in FLP® Accounts Receivable Manager.