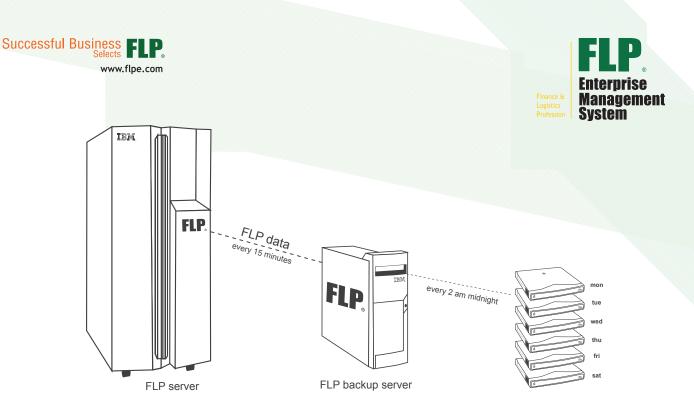

## FLP<sup>®</sup> Uses the Same Software for Production and Backup Server

FLP<sup>®</sup> runs on IBM Lotus Domino/Notes. Its market leading 'replicate' functionality allows data in the production server to be replicated, e.g. every 15 minutes, to the backup server. You don't need to adopt third party backup software to run the risk of incompatibility of software. FLP<sup>®</sup> avoids the painstaking problem of copying a file which is in open status.

#### Automated Backup on External Media

FLP<sup>®</sup> backup solution further allows you to automate the backup on media every night. For example, you simply insert the backup media, e.g. 73G lomega Disk, to the disc drive and rotate it every day. You can schedule to backup data onto the disc every night at 3 a.m.