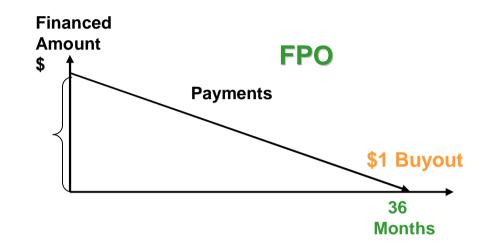

#### Full Payout (FPO) Lease

- § Nominal end of lease purchase option
- § For customers with longer term use expectations and requirement to pay over time

## **Full Payout Lease**

(Lease to own)

- § 2 to 3 years term
- § Customers pay 100% of purchase plus interest