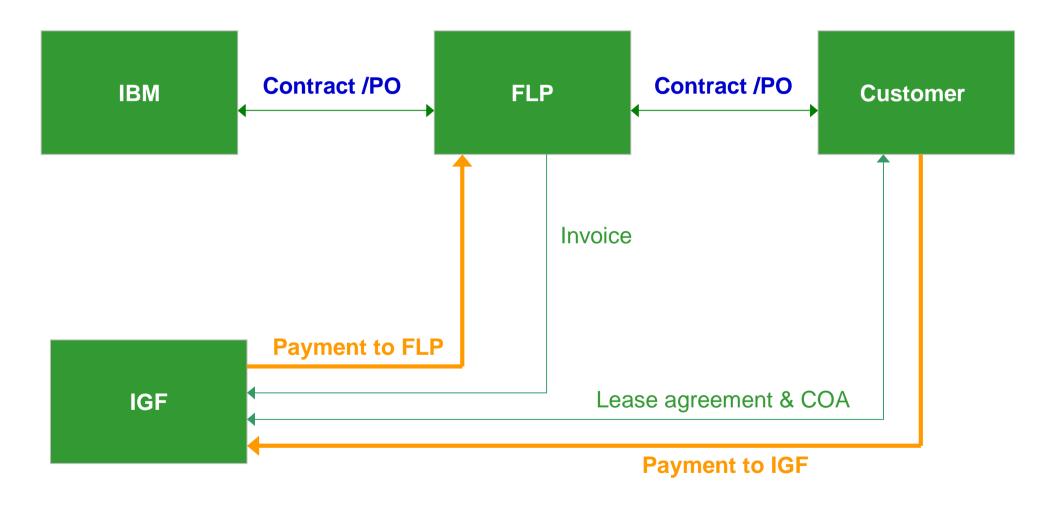

cing)





# Financing for HK Companies

#### Full Payout (FPO) Lease

- § Nominal end of lease purchase option
- § For customers with longer term use expectations and requirement to pay over time





#### Fair Market Value (FMV) Lease

- § Estimates hardware value at end of lease
- You can return the equipment at end of lease
- § Provides lowest monthly payment





## **Full Payout Lease**

(Lease to own)

- § 2 to 3 years term
- § Customers pay 100% of purchase plus interest



### Fair Market Value Lease (Lease to operate)

- § 1 3 years' term
- § This option is designed for customers who foresee rapid growth in their computing needs

#### **END OF THE LEASE OPTIONS:**

- § Return the equipment and make no further lease
- § Extend the lease
- Solution States Stat



#### **Process**





# Contact

For further information, please contact:

Mr. Tony Cheung

(852) 3111 9655

(852) 3111 9696

tony@flpe.com



ULTRA ACTIVE TECHNOLOGY LIMITED
Room 1903
Office Tower, Convention Plaza
1 Harbour Road
Wanchai
Hong Kong

www.flpe.com info@flpe.com (852) 3111 9696