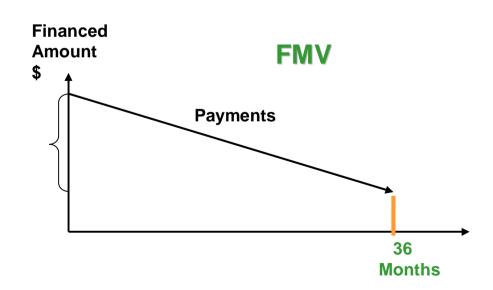

#### Fair Market Value (FMV) Lease

- § Estimates hardware value at end of lease
- You can return the equipment at end of lease
- § Provides lowest monthly payment

### Fair Market Value Lease (Lease to operate)

- § 1 3 years' term
- § This option is designed for customers who foresee rapid growth in their computing needs